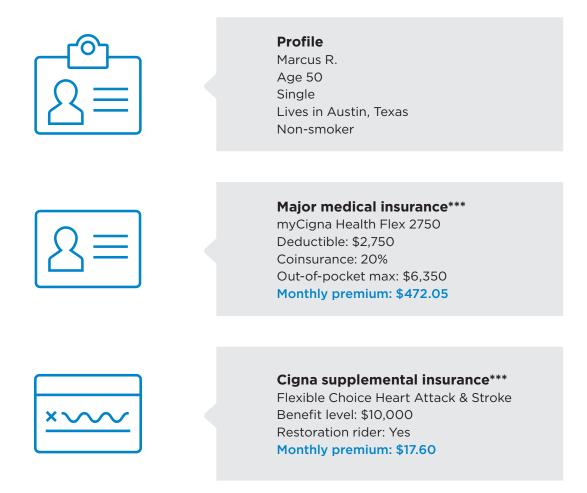

## **Case study: Heart attack**

### Flexible Choice Heart Attack & Stroke benefit

- > \$10,000 lump sum (100% benefit) paid following a heart attack
- > Helped Marcus pay medical and other costs not covered by his health plan
- > Allowed him to focus on his recovery, not on financial problems

Presented for illustration only. \*\*\*Rates are subject to change.